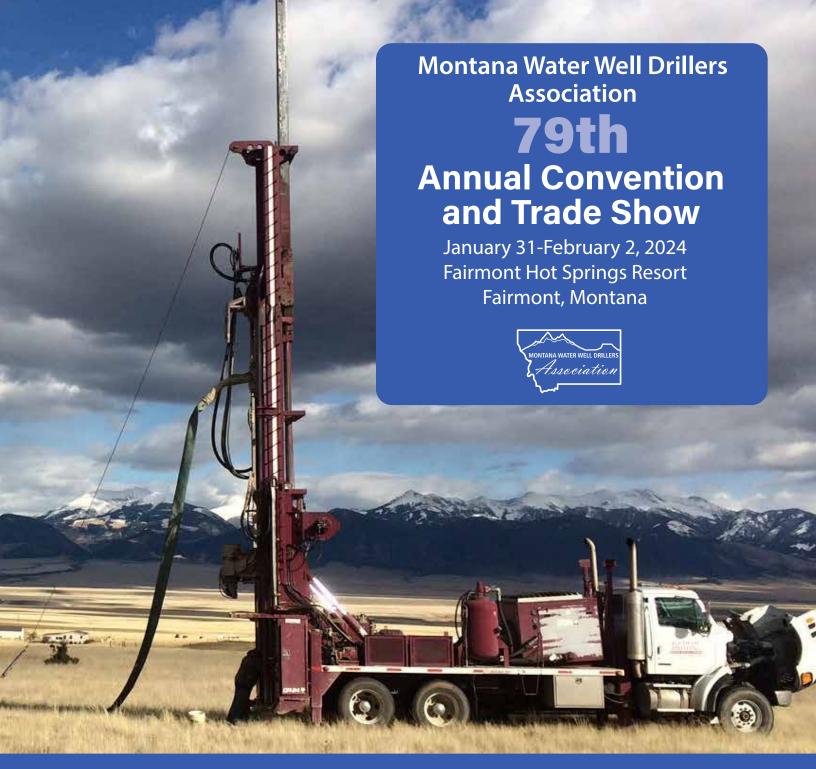

# Welcome to MWWDA's 79th Annual Convention and Trade Show!

# MWWDA 79th Annual Convention and Trade Show Fairmont, Montana • January 31-February 2, 2024

Note: Reciprocal contractors, NGWA members, regulatory agents, and technical members may register at MWWDA member rates.